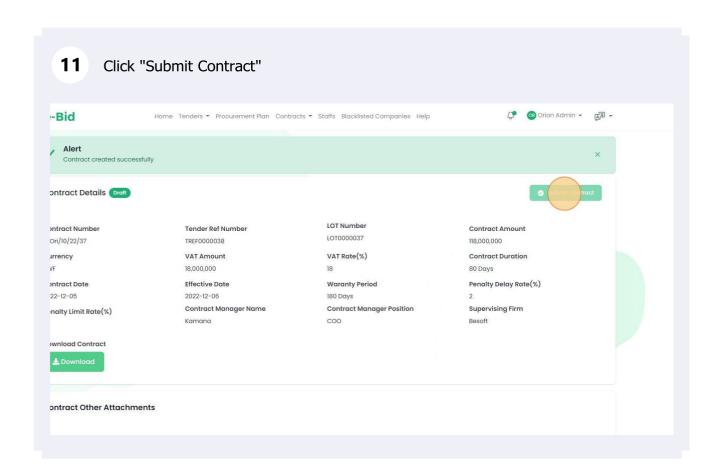

## **Contracts**

Creating Suppliers Contracts

Navigate to <a href="https://bid.rw/client/home">https://bid.rw/client/home</a>







5 Click "-- Select --" to choose an evaluated tender Qe-Bid Home Tenders ▼ Procurement Plan Contracts ▼ Staffs Blacklisted Companies Help Create Contract Form Fill Contract Information Tender Lot Contract Amount -- Select ---- Select --Currency Taxes Contract Duration Select Currency -- Select --Select Contrac Contract Duration Contract Date Effective Date mm/dd/yyyy mm/dd/yyyy Waranty Period Type Waranty Period Penalty Delay Rate Select Waranty Period Type Penalty Limit Rate Contract Manager Name Contract Manage























## 17 On a certain supplier contract click "Actions" Search: Contract Contract .ot Code Contract Effective Attachment Creation Status Amount Duration Date Date Date 80 2022-12-05 2022-12-06 2022-12-05 .OT0000037 118000000 RWF Previous