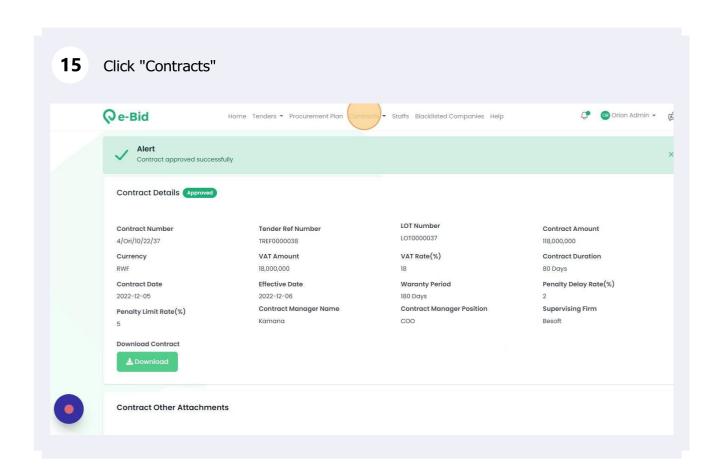

## **Contracts**

Creating Suppliers Contracts

Navigate to <a href="https://bid.rw/client/home">https://bid.rw/client/home</a>

5 Click "-- Select --" to choose an evaluated tender Qe-Bid Home Tenders ▼ Procurement Plan Contracts ▼ Staffs Blacklisted Companies Help Create Contract Form Fill Contract Information Tender Lot Contract Amount -- Select ---- Select --Currency Taxes Contract Duration Select Currency -- Select --Select Contrac Contract Duration Contract Date Effective Date mm/dd/yyyy mm/dd/yyyy Waranty Period Type Waranty Period Penalty Delay Rate Select Waranty Period Type Penalty Limit Rate Contract Manager Name Contract Manage