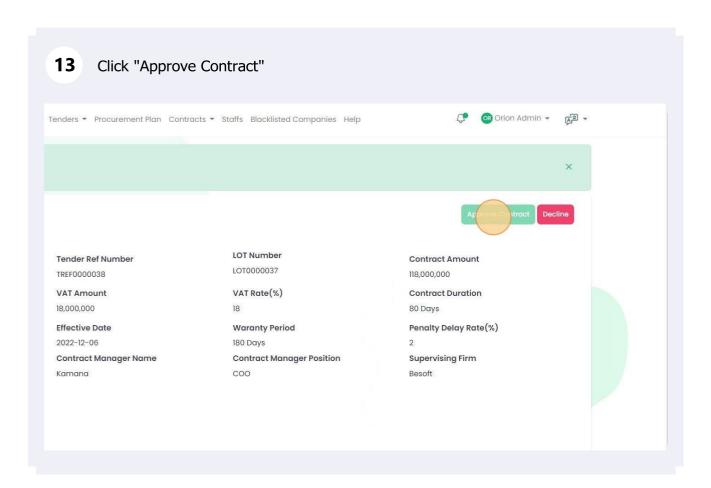

## **Contracts**

Creating Suppliers Contracts

Navigate to <a href="https://bid.rw/client/home">https://bid.rw/client/home</a>







5 Click "-- Select --" to choose an evaluated tender Qe-Bid Home Tenders ▼ Procurement Plan Contracts ▼ Staffs Blacklisted Companies Help Create Contract Form Fill Contract Information Tender Lot Contract Amount -- Select ---- Select --Currency Taxes Contract Duration Select Currency -- Select --Select Contrac Contract Duration Contract Date Effective Date mm/dd/yyyy mm/dd/yyyy Waranty Period Type Waranty Period Penalty Delay Rate Select Waranty Period Type Penalty Limit Rate Contract Manager Name Contract Manage























## 17 On a certain supplier contract click "Actions" Search: Contract Contract .ot Code Contract Effective Attachment Creation Status Amount Duration Date Date Date 80 2022-12-05 2022-12-06 2022-12-05 .OT0000037 118000000 RWF Previous