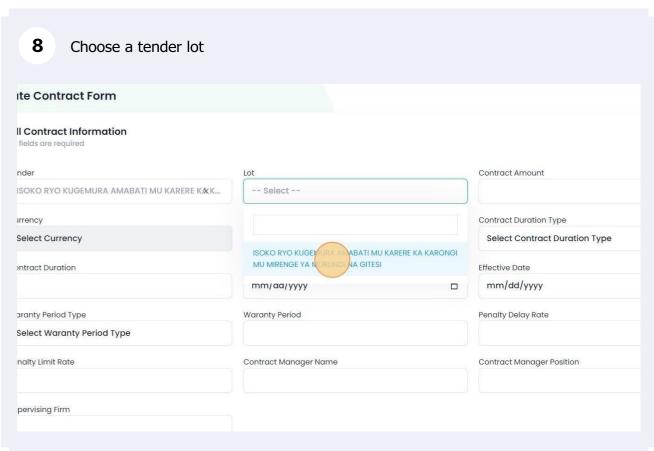

## **Contracts**

Creating Suppliers Contracts

Navigate to <a href="https://bid.rw/client/home">https://bid.rw/client/home</a>

5 Click "-- Select --" to choose an evaluated tender Qe-Bid Home Tenders ▼ Procurement Plan Contracts ▼ Staffs Blacklisted Companies Help Create Contract Form Fill Contract Information Tender Lot Contract Amount -- Select ---- Select --Currency Taxes Contract Duration Select Currency -- Select --Select Contrac Contract Duration Contract Date Effective Date mm/dd/yyyy mm/dd/yyyy Waranty Period Type Waranty Period Penalty Delay Rate Select Waranty Period Type Penalty Limit Rate Contract Manager Name Contract Manage