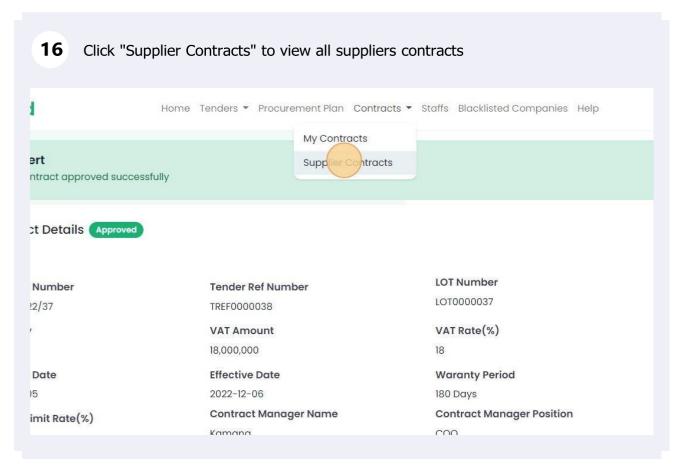

## **Contracts**

Creating Suppliers Contracts

Navigate to <a href="https://bid.rw/client/home">https://bid.rw/client/home</a>

5 Click "-- Select --" to choose an evaluated tender Qe-Bid Home Tenders ▼ Procurement Plan Contracts ▼ Staffs Blacklisted Companies Help Create Contract Form Fill Contract Information Tender Lot Contract Amount -- Select ---- Select --Currency Taxes Contract Duration Select Currency -- Select --Select Contrac Contract Duration Contract Date Effective Date mm/dd/yyyy mm/dd/yyyy Waranty Period Type Waranty Period Penalty Delay Rate Select Waranty Period Type Penalty Limit Rate Contract Manager Name Contract Manage