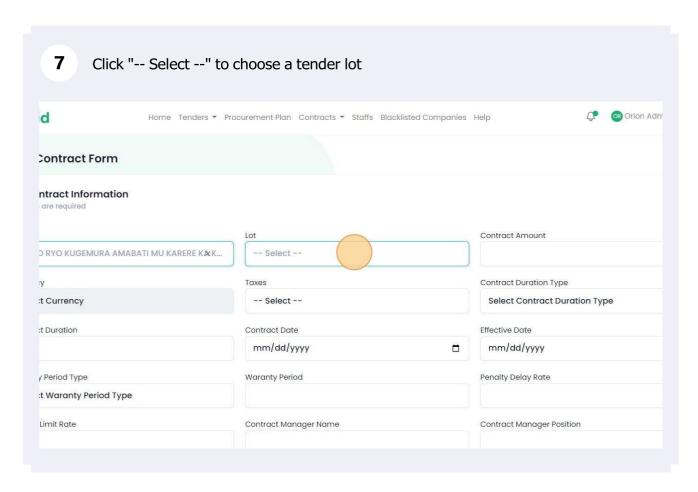

## **Contracts**

Creating Suppliers Contracts

Navigate to <a href="https://bid.rw/client/home">https://bid.rw/client/home</a>

5 Click "-- Select --" to choose an evaluated tender Qe-Bid Home Tenders ▼ Procurement Plan Contracts ▼ Staffs Blacklisted Companies Help Create Contract Form Fill Contract Information Tender Lot Contract Amount -- Select ---- Select --Currency Taxes Contract Duration Select Currency -- Select --Select Contrac Contract Duration Contract Date Effective Date mm/dd/yyyy mm/dd/yyyy Waranty Period Type Waranty Period Penalty Delay Rate Select Waranty Period Type Penalty Limit Rate Contract Manager Name Contract Manage