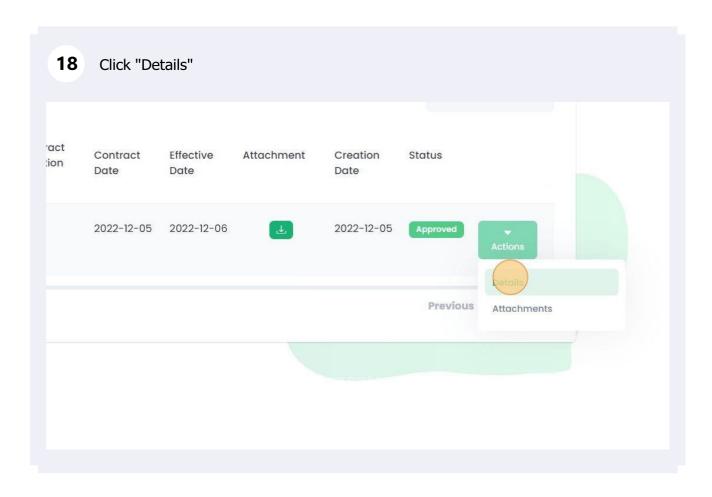

## 17 On a certain supplier contract click "Actions" Search: Contract Contract .ot Code Contract Effective Attachment Creation Status Amount Duration Date Date Date 80 2022-12-05 2022-12-06 2022-12-05 .OT0000037 118000000 RWF Previous