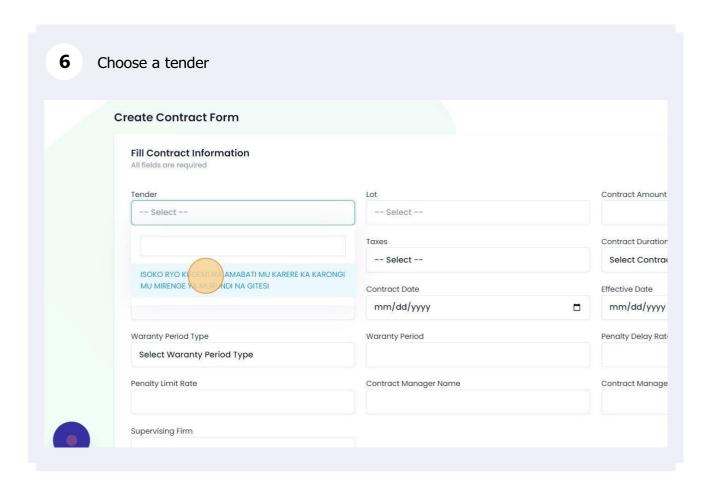

## **Contracts**

Creating Suppliers Contracts

Navigate to <a href="https://bid.rw/client/home">https://bid.rw/client/home</a>

5 Click "-- Select --" to choose an evaluated tender Qe-Bid Home Tenders ▼ Procurement Plan Contracts ▼ Staffs Blacklisted Companies Help Create Contract Form Fill Contract Information Tender Lot Contract Amount -- Select ---- Select --Currency Taxes Contract Duration Select Currency -- Select --Select Contrac Contract Duration Contract Date Effective Date mm/dd/yyyy mm/dd/yyyy Waranty Period Type Waranty Period Penalty Delay Rate Select Waranty Period Type Penalty Limit Rate Contract Manager Name Contract Manage