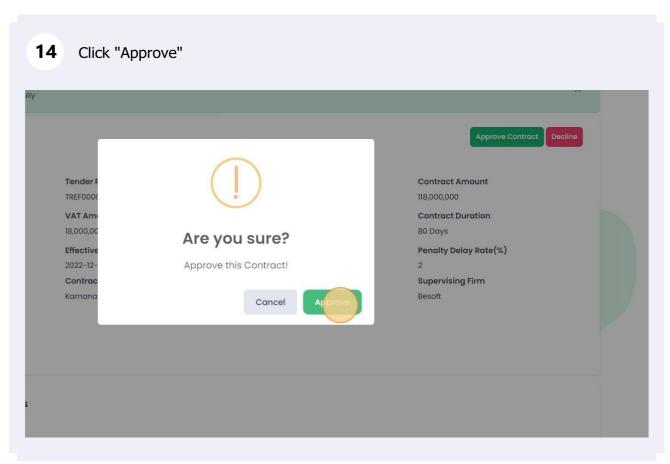

## **Contracts**

Creating Suppliers Contracts

Navigate to <a href="https://bid.rw/client/home">https://bid.rw/client/home</a>







5 Click "-- Select --" to choose an evaluated tender Qe-Bid Home Tenders ▼ Procurement Plan Contracts ▼ Staffs Blacklisted Companies Help Create Contract Form Fill Contract Information Tender Lot Contract Amount -- Select ---- Select --Currency Taxes Contract Duration Select Currency -- Select --Select Contrac Contract Duration Contract Date Effective Date mm/dd/yyyy mm/dd/yyyy Waranty Period Type Waranty Period Penalty Delay Rate Select Waranty Period Type Penalty Limit Rate Contract Manager Name Contract Manage























## 17 On a certain supplier contract click "Actions" Search: Contract Contract .ot Code Contract Effective Attachment Creation Status Amount Duration Date Date Date 80 2022-12-05 2022-12-06 2022-12-05 .OT0000037 118000000 RWF Previous