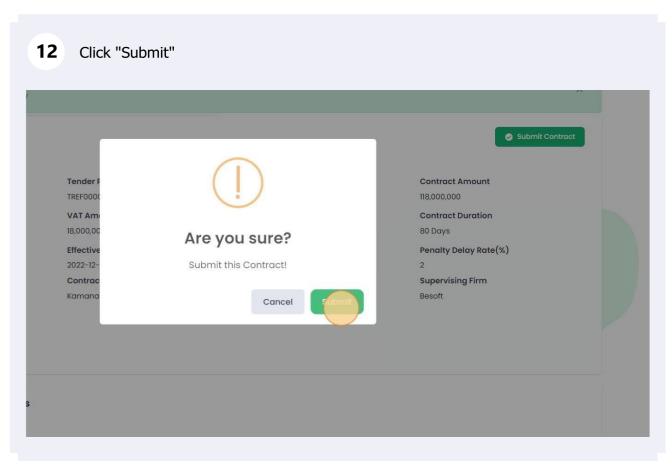

## **Contracts**

Creating Suppliers Contracts

Navigate to <a href="https://bid.rw/client/home">https://bid.rw/client/home</a>







5 Click "-- Select --" to choose an evaluated tender Qe-Bid Home Tenders ▼ Procurement Plan Contracts ▼ Staffs Blacklisted Companies Help Create Contract Form Fill Contract Information Tender Lot Contract Amount -- Select ---- Select --Currency Taxes Contract Duration Select Currency -- Select --Select Contrac Contract Duration Contract Date Effective Date mm/dd/yyyy mm/dd/yyyy Waranty Period Type Waranty Period Penalty Delay Rate Select Waranty Period Type Penalty Limit Rate Contract Manager Name Contract Manage























## 17 On a certain supplier contract click "Actions" Search: Contract Contract .ot Code Contract Effective Attachment Creation Status Amount Duration Date Date Date 80 2022-12-05 2022-12-06 2022-12-05 .OT0000037 118000000 RWF Previous